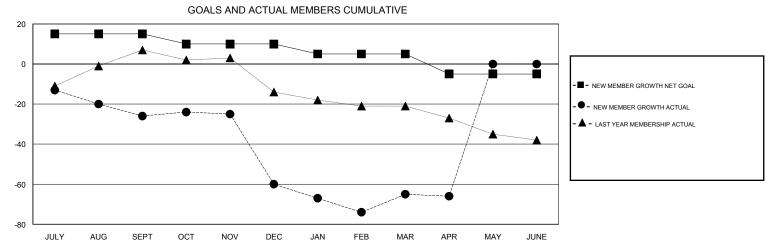

## MONTHLY MEMBERSHIP PROGRESS REPORT

District 10

Results as of: 4/30/2017

## THOMAS MATNEY **LOCATION MICHIGAN GMT CA** Clubs Members RESULTS FOR 2016-2017 RESULTS FOR 2016-2017 NEW CLUBS NEW CLUB GOAL DROPPED CLUBS NEW MEMBER GROWTH NEW MEMBER DROPPED QUARTER QUARTER NET GOAL (not reinstated GROWTH ACTUAL (not MEMBERS ACTUAL or transfers) reinstated or transfers) (including transfers) 0 0 15 23 49 JULY/AUG/SEPT JULY/AUG/SEPT 0 0 2 -5 20 54 OCT/NOV/DEC OCT/NOV/DEC 0 0 0 -5 30 35 JAN/FEB/MAR JAN/FEB/MAR 0 0 0 7 APR/MAY/JUNE APR/MAY/JUNE -10 6